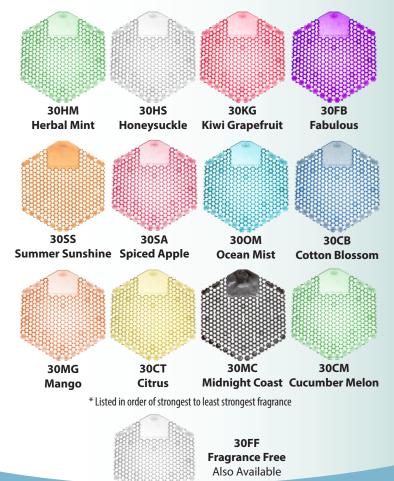

## **Freshens for 30 days**

**Releases billions of optimized bacteria** and more than twice the fragrance as competing urinal screens over 30 days to keep the urinal and restroom smelling fresh.