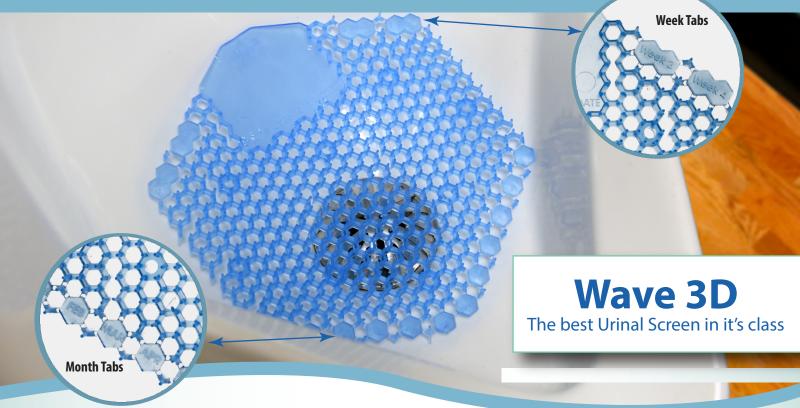

## Installs correctly every time

Unique design eliminates installation error and installs both ways without sacrificing splash reducing performance.

## **Reduces splash and cleaning time**

Long posts on both sides plus a unique hexagon lattice eliminate urine splash, cutting cleaning time.

## Reminds you when to change it

-haladadadada bib bib

**Superior Splash Prevention** 

Simply pull off the week & month tabs to set your reminder.

1-800-265-9957 • orderdesk@advantagemaint.com