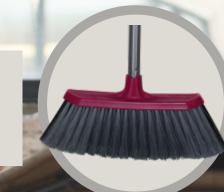

### **458 Large Angle Broom**

- 12" wide flagged bristles pick-up fine dust
- Fully washable
- Angle cut for cleaning in hard-to-reach areas
- Sturdy, painted metal handle with hang-up grip
- Fibres are made from recycled pop bottles