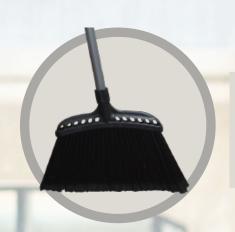

#### 2032 Clean Bee Broom

- 16" wide broom head
- Flagged, polypropylene, chemical resistant bristles
- Grey vinyl coated metal handle with foam ergonomic grip