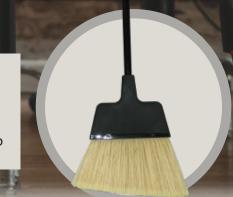

#### 2026 10" Angle Broom

- 10" Household angled broom
- Perfect for indoor use
- Angled fibres help clean in tight spaces